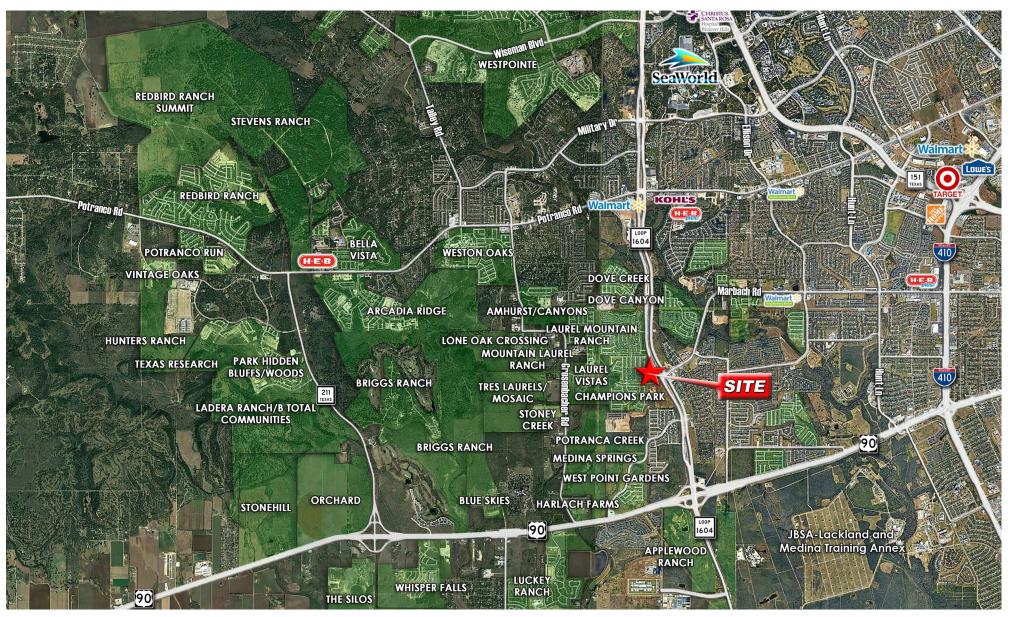

NWC Loop 1604 and Marbach, San Antonio, Texas 78245

### LOCATION

NWC of Loop 1604 & Marbach Rd San Antonio, Texas 78245

# HIGHLIGHTS

- G Adjacent to new Home Depot
- Over 250,000 people within 5 miles with an average household income of \$97,830
- Over 4,000 new platted lots within 5 miles
- © Excellent visibility to Loop 1604
- © Easy Access to Marbach Road