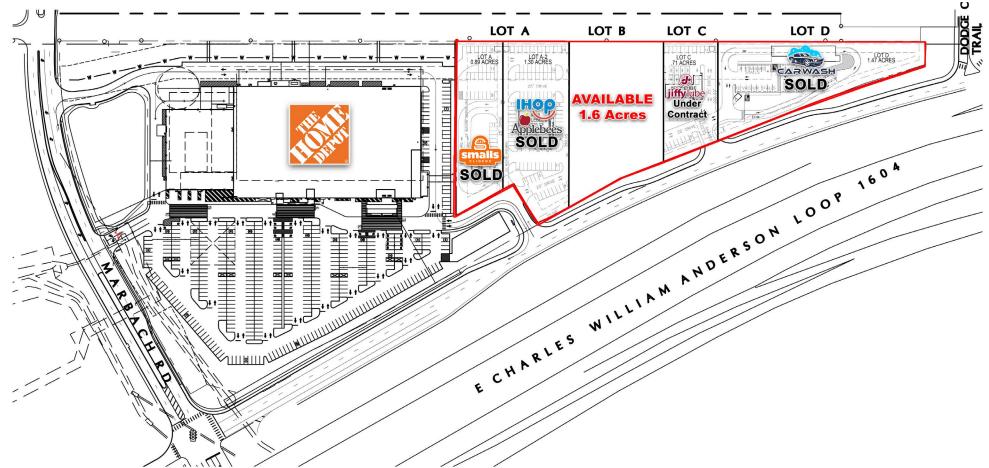

# OVERALL PROPOSED SITE DEVELOPMENT PLAN

| OVERALL PROPOSED SITE DEVELOPMENT PLAN |                | LOT A-1 SMALLS                  | LOT A-2 IHOP/APPLEBEE'S | LOT B                  | LOT C                 | LOT D                |
|----------------------------------------|----------------|---------------------------------|-------------------------|------------------------|-----------------------|----------------------|
| SCALE: GRAPHIC 0' 30' 60' 120' 200'    | LOT AREA:      | +/- 0.89 AC                     | +/- 1.30 AC             | +/- 1.60 AC            | +/71 AC               | +/- 1.47 AC          |
|                                        | BUILDING AREA: | 929 SF<br>(WITH WALK-IN COOLER) | 5,821 SF                | 8,600 SF               | 3,073 SF              | 4,747 SF             |
|                                        | PARKING RATIO: | (38 SP) 40.9/1,000 SF           | (95 SP) 16.3/1,000 SF   | (135 SP) 15.7/1,000 SF | (65 SP) 21.1/1,000 SF | (26 SP) 5.5/1,000 SF |