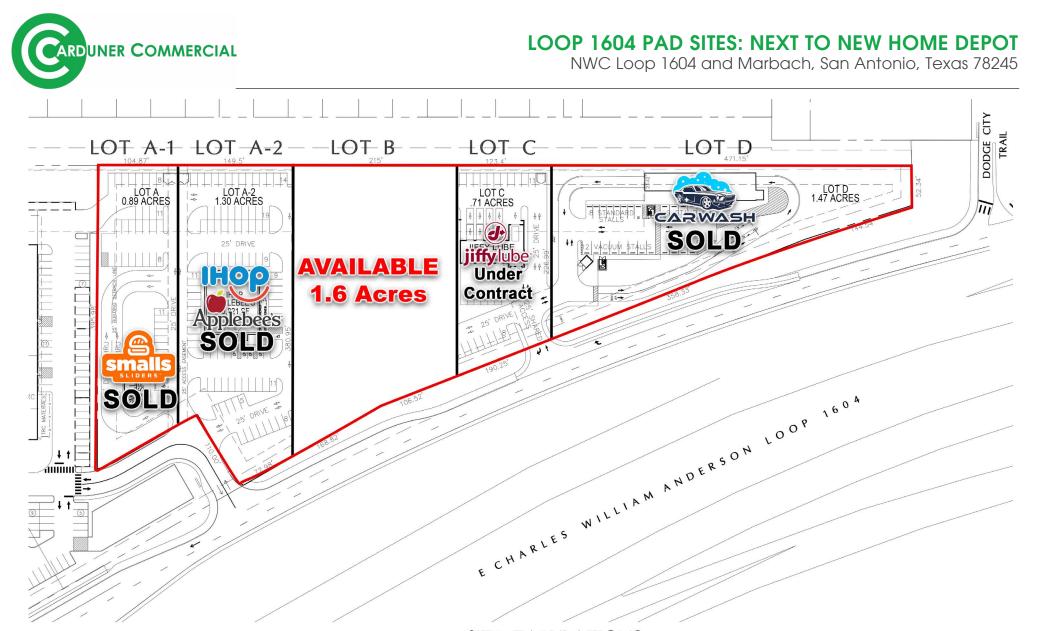

# SITE TABULATIONS

|                | LOT A-1 SMALLS                  | LOT A-2 IHOP/APPLEBEE'S | LOT B                  | LOT C                 | LOT D                |
|----------------|---------------------------------|-------------------------|------------------------|-----------------------|----------------------|
| LOT AREA:      | +/- 0.89 AC                     | +/- 1.30 AC             | +/- 1.60 AC            | +/71 AC               | +/- 1.47 AC          |
| BUILDING AREA: | 929 SF<br>(WITH WALK-IN COOLER) | 5,821 SF                | 8,600 SF               | 3,073 SF              | 4,747 SF             |
| PARKING RATIO: | (38 SP) 40.9/1,000 SF           | (95 SP) 16.3/1,000 SF   | (135 SP) 15.7/1,000 SF | (65 SP) 21.1/1,000 SF | (26 SP) 5.5/1,000 SF |