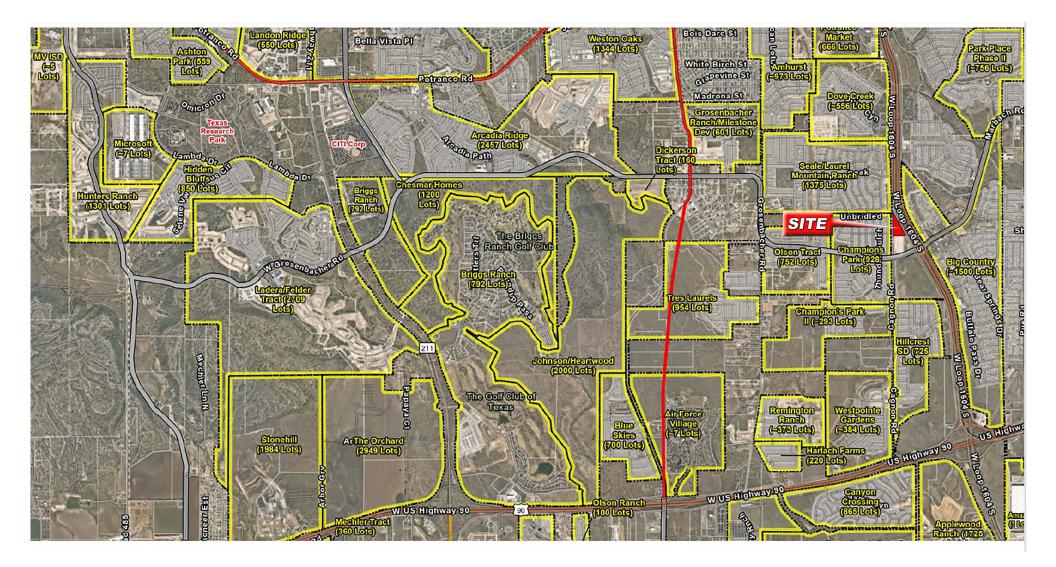

# HIGHLIGHTS

- G Adjacent to new Home Depot
- Over 250,000 people within 5 miles with an average household income of \$97,830
- Over 4,000 new platted lots within 5 miles
- © Excellent visibility to Loop 1604
- © Easy Access to Marbach Road

# **TRAFFIC COUNTS**

**a a** 

Loop 1604 64,244 VPD (`23) Marbach Rd 9,383 VPD (`24)

PROPOSED SITE DEVELOPMENT PLAN