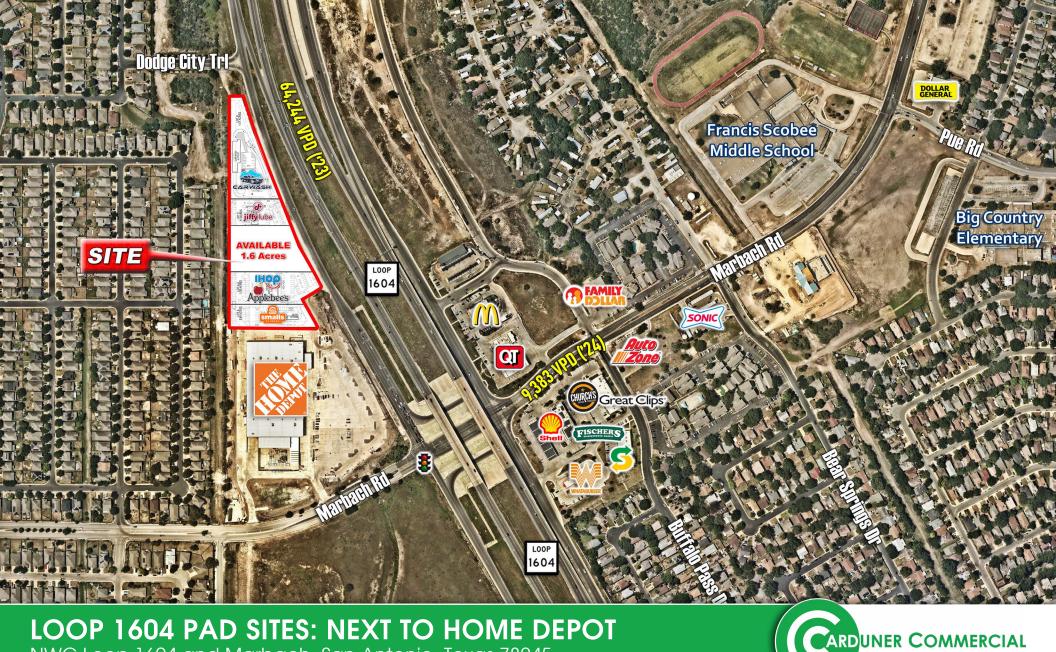

NWC Loop 1604 and Marbach, San Antonio, Texas 78245

# HIGHLIGHTS

- G Adjacent to new Home Depot
- Over 250,000 people within 5 miles with an average household income of \$97,830
- Over 4,000 new platted lots within 5 miles
- © Excellent visibility to Loop 1604
- © Easy Access to Marbach Road

# **TRAFFIC COUNTS**

**a a** 

Loop 1604 64,244 VPD (`23) Marbach Rd 9,383 VPD (`24)

PROPOSED SITE DEVELOPMENT PLAN